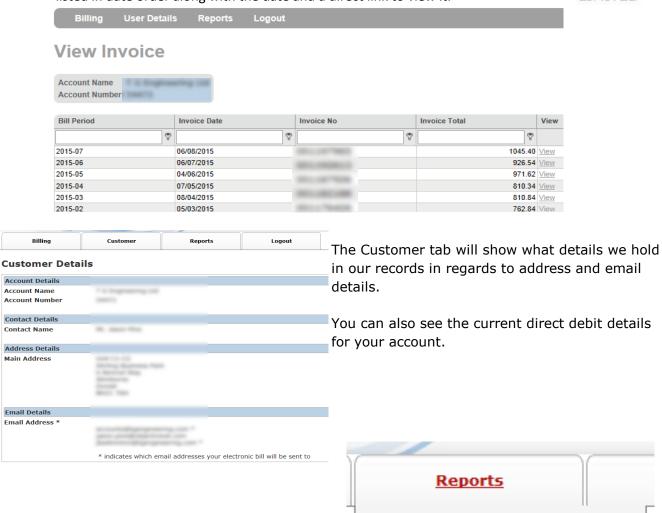

The Billing tab has all your calls and service data, along with previous and current invoices.

This makes it possible for missing invoices to be replaced easily and quickly.

## **Itemised Calls**

Viewing backdated invoices couldn't be easier with invoices listed in date order along with the date and a direct link to view it.

The Reports tab will enable you to see a more overall picture of your call spend and what its being spent on or when.