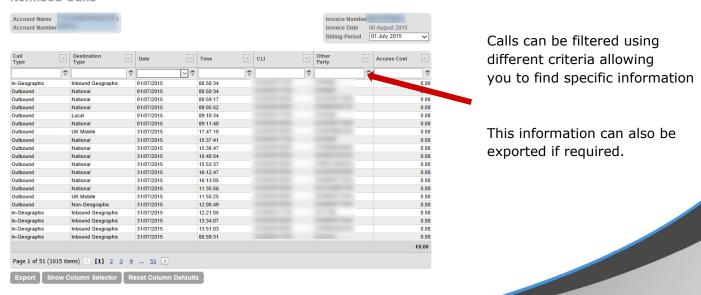

## **Itemised Calls**

Viewing backdated invoices couldn't be easier with invoices listed in date order along with the date and a direct link to view it.

The Reports tab will enable you to see a more overall picture of your call spend and what its being spent on or when.