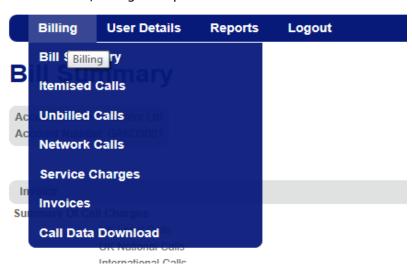

At the top of the screen there are four tabs; Billing, Customer, Reports and Log out. You will find that all the options are really straight forward; therefore we are confident that you won't have a problem accessing any data you may wish to look at.

The Billing tab has all your calls and service data, along with previous and current invoices.

This makes it possible for missing invoices to be replaced easily and quickly.

## **Itemised Calls**

Viewing backdated invoices couldn't be easier with invoices listed in date order along with the date and a direct link to view it.

The Reports tab will enable you to see a more overall picture of your call spend and what its being spent on or when.